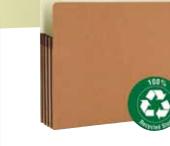

#### /// SMEAD

ngratulation

Item # SMD14547 SMD19547

**100% Recycled Pockets** Great for managing bulky records

Rollover Tyvek<sup>®</sup>-reinforced gussets

· Acid free redrope and manila stock 3-½" Expansion - 25 per box 5-1/4" Expansion - 10 per box